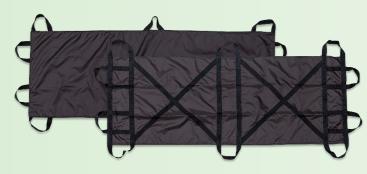

## Accessories

Our accessories include stretchers for easy transport, absorbent layers to manage fluids and protective sets, ensuring a seamless and compassionate process.

**Stretcher:** It can transport up to 200kg.

**Absorbent layer:** Essential to absorb fluids and o prevent moisture build-up.

**Protective Sets:** They offer optimal protection during post-mortem activities.

| Stretcher<br>Brown              | Stretcher<br>Khaki              | Absorbent<br>Layer               | Protective Set<br>0001                | Protective Set<br>0002                   |
|---------------------------------|---------------------------------|----------------------------------|---------------------------------------|------------------------------------------|
| 6001<br>200cmx75cm<br>10 straps | 6101<br>200cmx75cm<br>10 straps | 150cmx70cm<br>Absorption 5I      | PE apron, IIR Mask,<br>Nitrile gloves | Medical apron,<br>IIR Mask, Nitrile glov |
| 6002<br>220cmx75cm<br>10 straps | 6102<br>220cmx75cm<br>10 straps | 245cmx145cm<br>Absorption 10I/m² |                                       |                                          |