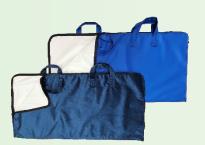

## Accessories

Our accessories include stretchers for easy transport, absorbent layers to manage fluids and protective sets, ensuring a seamless and compassionate process.

**Stretcher:** It can transport up to 200kg.

**Absorbent layer:** Essential to absorb fluids and o prevent moisture build-up.

**Protective Sets:** They offer optimal protection during post-mortem activities.

| Stretcher<br>Brown              | Stretcher<br>Khaki              | Absorbent<br>Layer               | Protective Set<br>0001                | Protective Set<br>0002                   |
|---------------------------------|---------------------------------|----------------------------------|---------------------------------------|------------------------------------------|
| 6001<br>200cmx75cm<br>10 straps | 6101<br>200cmx75cm<br>10 straps | 150cmx70cm<br>Absorption 5I      | PE apron, IIR Mask,<br>Nitrile gloves | Medical apron,<br>IIR Mask, Nitrile glov |
| 6002<br>220cmx75cm<br>10 straps | 6102<br>220cmx75cm<br>10 straps | 245cmx145cm<br>Absorption 10I/m² |                                       |                                          |