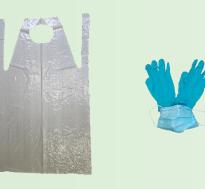

**Absorbent layer:** Essential to absorb fluids and o prevent moisture build-up.

**Protective Sets:** They offer optimal protection during post-mortem activities.

| Stretcher<br>Brown              | Stretcher<br>Khaki              | Absorbent<br>Layer               | Protective Set<br>0001                | Protective Set<br>0002                   |
|---------------------------------|---------------------------------|----------------------------------|---------------------------------------|------------------------------------------|
| 6001<br>200cmx75cm<br>10 straps | 6101<br>200cmx75cm<br>10 straps | 150cmx70cm<br>Absorption 5I      | PE apron, IIR Mask,<br>Nitrile gloves | Medical apron,<br>IIR Mask, Nitrile glov |
| 6002<br>220cmx75cm<br>10 straps | 6102<br>220cmx75cm<br>10 straps | 245cmx145cm<br>Absorption 10I/m² |                                       |                                          |