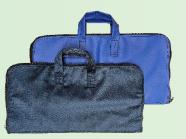

## Accessories

Our accessories include stretchers for easy transport, absorbent layers to manage fluids and protective sets, ensuring a seamless and compassionate process.

**Stretcher:** It can transport up to 200kg.

**Absorbent layer:** Essential to absorb fluids and o prevent moisture build-up.

**Protective Sets:** They offer optimal protection during post-mortem activities.

| Stretcher<br>Brown              | Stretcher<br>Khaki              | Absorbent<br>Layer               | Protective Set<br>0001                | Protective Set<br>0002                   |
|---------------------------------|---------------------------------|----------------------------------|---------------------------------------|------------------------------------------|
| 6001<br>200cmx75cm<br>10 straps | 6101<br>200cmx75cm<br>10 straps | 150cmx70cm<br>Absorption 5I      | PE apron, IIR Mask,<br>Nitrile gloves | Medical apron,<br>IIR Mask, Nitrile glov |
| 6002<br>220cmx75cm<br>10 straps | 6102<br>220cmx75cm<br>10 straps | 245cmx145cm<br>Absorption 10I/m² |                                       |                                          |