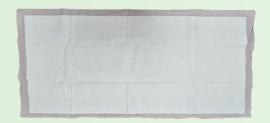

**Absorbent layer:** Essential to absorb fluids and o prevent moisture build-up.

**Protective Sets:** They offer optimal protection during post-mortem activities.

| Stretcher<br>Brown              | Stretcher<br>Khaki              | Absorbent<br>Layer               | Protective Set<br>0001                | Protective Set<br>0002                   |
|---------------------------------|---------------------------------|----------------------------------|---------------------------------------|------------------------------------------|
| 6001<br>200cmx75cm<br>10 straps | 6101<br>200cmx75cm<br>10 straps | 150cmx70cm<br>Absorption 5I      | PE apron, IIR Mask,<br>Nitrile gloves | Medical apron,<br>IIR Mask, Nitrile glov |
| 6002<br>220cmx75cm<br>10 straps | 6102<br>220cmx75cm<br>10 straps | 245cmx145cm<br>Absorption 10I/m² |                                       |                                          |