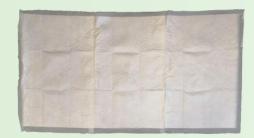

**Absorbent layer:** Essential to absorb fluids and o prevent moisture build-up.

**Protective Sets:** They offer optimal protection during post-mortem activities.

| Stretcher<br>Brown              | Stretcher<br>Khaki              | Absorbent<br>Layer               | Protective Set<br>0001                | Protec<br>00        |
|---------------------------------|---------------------------------|----------------------------------|---------------------------------------|---------------------|
| 6001<br>200cmx75cm<br>10 straps | 6101<br>200cmx75cm<br>10 straps | 150cmx70cm<br>Absorption 5I      | PE apron, IIR Mask,<br>Nitrile gloves | Medica<br>IIR Mask, |
| 6002<br>220cmx75cm<br>10 straps | 6102<br>220cmx75cm<br>10 straps | 245cmx145cm<br>Absorption 10l/m² |                                       |                     |