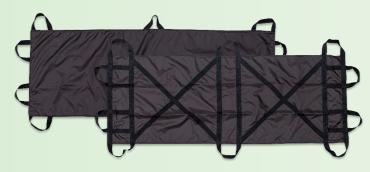

## Accessories

Our accessories include stretchers for easy transport, absorbent layers to manage fluids and protective sets, ensuring a seamless and compassionate process.

**Stretcher:** It can transport up to 200kg.

**Absorbent layer:** Essential to absorb fluids and o prevent moisture build-up.

**Protective Sets:** They offer optimal protection during post-mortem activities.

| Stretcher<br>Brown              | Stretcher<br>Khaki              | Absorbent<br>Layer               | Protective Set<br>0001                | Protec<br>00        |
|---------------------------------|---------------------------------|----------------------------------|---------------------------------------|---------------------|
| 6001<br>200cmx75cm<br>10 straps | 6101<br>200cmx75cm<br>10 straps | 150cmx70cm<br>Absorption 5I      | PE apron, IIR Mask,<br>Nitrile gloves | Medica<br>IIR Mask, |
| 6002<br>220cmx75cm<br>10 straps | 6102<br>220cmx75cm<br>10 straps | 245cmx145cm<br>Absorption 10l/m² |                                       |                     |