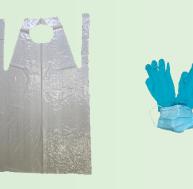

**Absorbent layer:** Essential to absorb fluids and o prevent moisture build-up.

**Protective Sets:** They offer optimal protection during post-mortem activities.

| Stretcher<br>Brown              | Stretcher<br>Khaki              | Absorbent<br>Layer               | Protective Set<br>0001                | Protec<br>00        |
|---------------------------------|---------------------------------|----------------------------------|---------------------------------------|---------------------|
| 6001<br>200cmx75cm<br>10 straps | 6101<br>200cmx75cm<br>10 straps | 150cmx70cm<br>Absorption 5I      | PE apron, IIR Mask,<br>Nitrile gloves | Medica<br>IIR Mask, |
| 6002<br>220cmx75cm<br>10 straps | 6102<br>220cmx75cm<br>10 straps | 245cmx145cm<br>Absorption 10l/m² |                                       |                     |